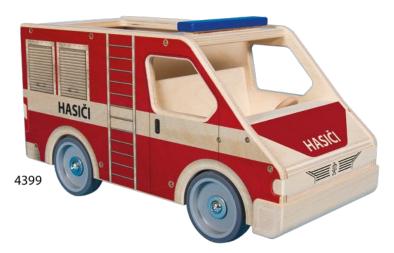

## CARS OF YOUR DREAMS

Mašek - puppets and toys

Car of your dreams is a fair made, solid, wooden car with space for a driver and a passenger. There is a big storage space in the rear part which is accessible from the hole in the roof or from the back opening door. The car has perfect driveability thanks to high-quality rubber coated wheels.

Size: length 40 cm, width 18 cm, height 20 cm Material: linden wood, birch plywood, rubber coated wheels (metal, plastic) Surface finish: Direct printing on material Equipment: Depending on the type of a car - fire

hoses, ambulance stretcher or parcels.