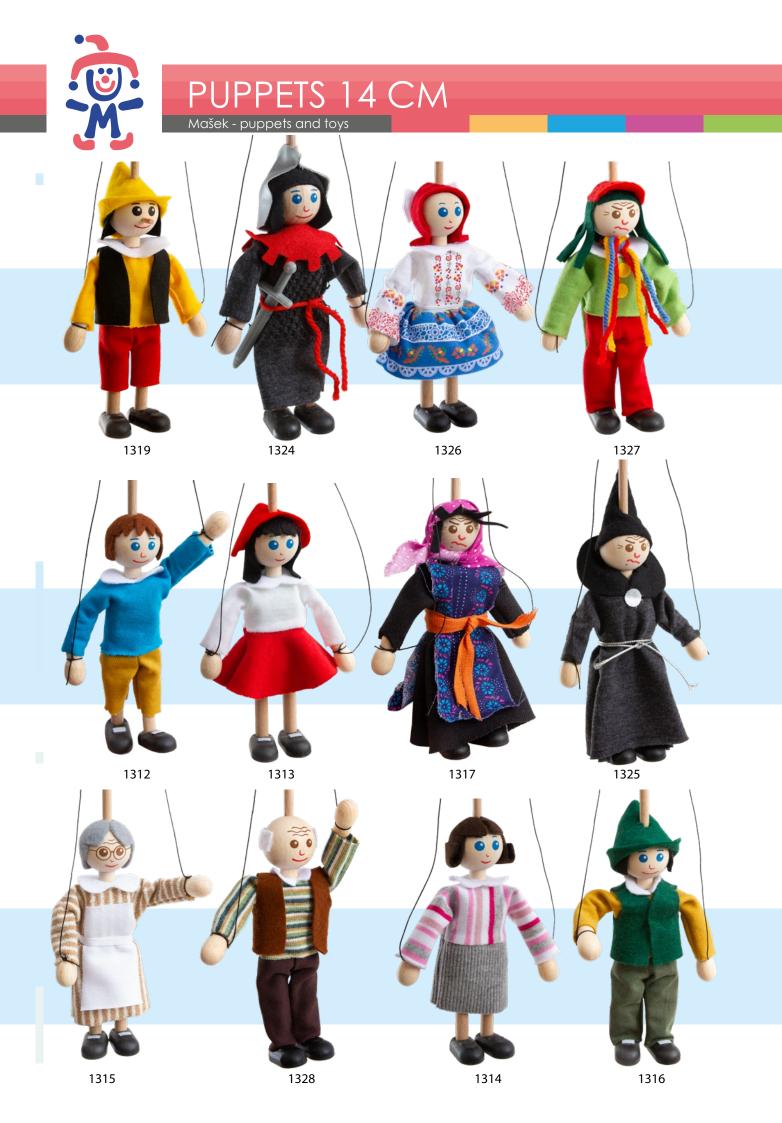

#### PUPPETS 14 CM

Mašek - puppets and toys

Size of a puppet without a bar: 14 cm Size of a puppet with a bar: 26,5 cm Material: wood, textille, ABS Puppet theatre - 3 fairy tales -1302

**Size of a box:** 44,5 x 39,5 x 8 cm

**Size of a hole in front portal to play:** 20 x 30 cm **Material:** birch plywood, MDF, textille, wood, paper

**Obsahuje:** box/base, front portal with curtain, back portal for paper backgrounds, paper backgrounds - forest, cottage, gingerbread cottage, village, 7 puppets, 3 CZ scenarios - O Červe-

né Karkulce, Perníková chaloupka a Hrnečku vař!