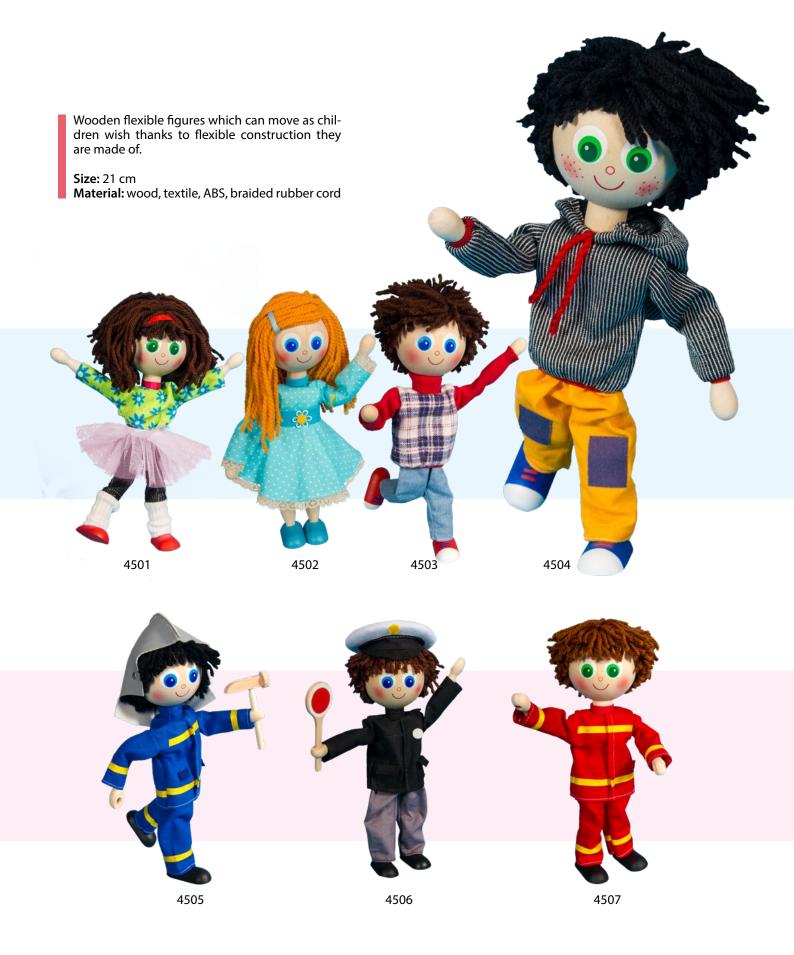

## FLEXIBLE TINY PEOPLE

Mašek - puppets and toys

These flexible little figures have a flexible construction. Thanks to that they can bend as you wish.

Size: 13 cm Material: wood, textile, ABS, braided rubber cord