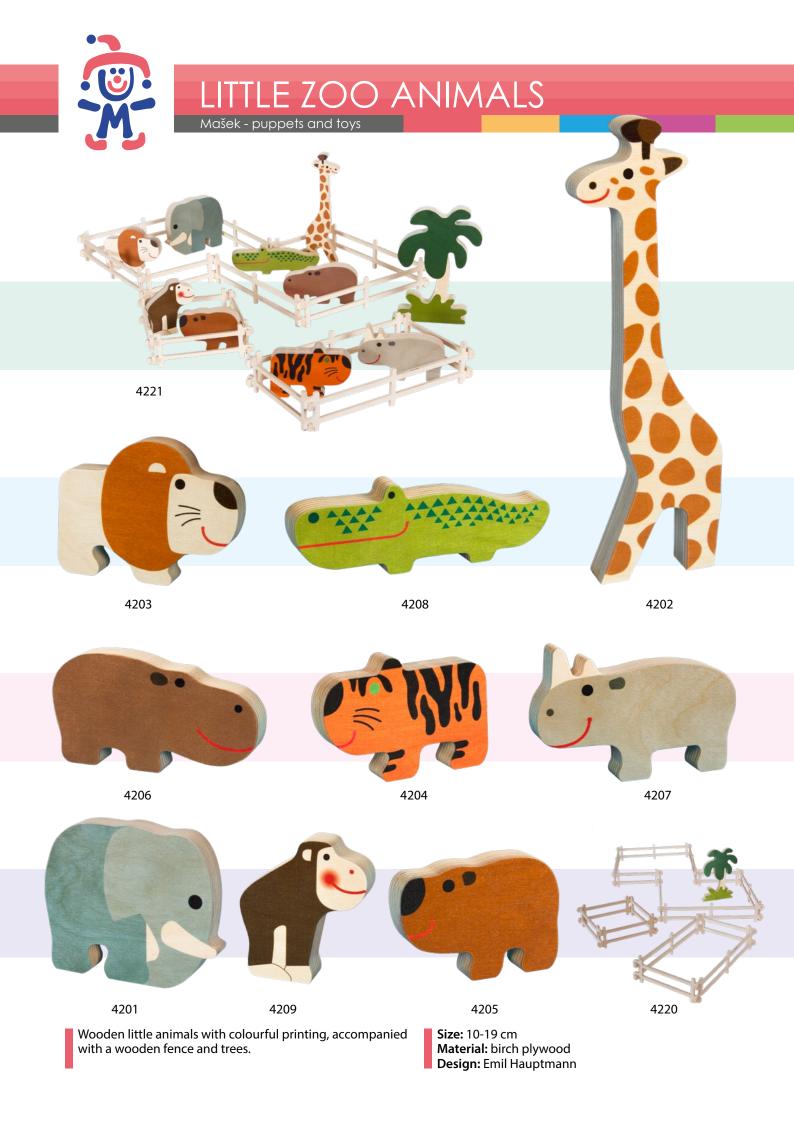

PE



Mánička size 33 cm 1028 Hurvínek size 33 cm 1025 Spejbl size 47 cm 1024 Mrs. Kateřina size 47 cm 1026

**Material:** 

of Paris

Žeryk size 20 cm 1027

body, hands, legs - wood head - special hard plaster



Mrs. Kateřina size 26 cm 486

Spejbl size 26 cm 485



a Hurvínek m size 20 cm 483

Žeryk size 13 cm 488 ∥



Material: hands, legs - PE head - special hard plaster of Paris



Hurvínek size 20 cm 480

Mánička size 20 cm 482

Spejbl size 26 cm 481

Mrs. Kateřina size 26 cm 487



Series of bigger wooden puppets. They are controlled from above with a central rod and nine strings.

Size of a puppet without controlling: 35 cm Size of a puppet with controlling: 75 cm Material: wood, textile







## HAND'S PUPPETS



**Size:** 35 cm

Material: wood, textile



1452

1458



1460







With this creative kit anybody can make ones own puppet. It contains things which are not easily handcrafted at home

Size without a bar: 16 cm Size with a bar: 31 cm





## FLEXIBLE TINY PEOPLE

Mašek - puppets and toys

These flexible little figures have a flexible construction. Thanks to that they can bend as you wish.

Size: 13 cm Material: wood, textile, ABS, braided rubber cord







## CARS OF YOUR DREAMS

Mašek - puppets and toys



Car of your dreams is a fair made, solid, wooden car with space for a driver and a passenger. There is a big storage space in the rear part which is accessible from the hole in the roof or from the back opening door. The car has perfect driveability thanks to high-quality rubber coated wheels.

Size: length 40 cm, width 18 cm, height 20 cm Materia