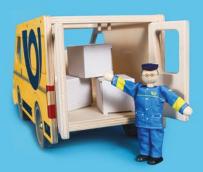

## CARS OF YOUR DREAMS

Mašek - puppets and toys

Car of your dreams is a fair made, solid, wooden car with space for a driver and a passenger. There is a big storage space in the rear part which is accessible from the hole in the roof or from the back opening door. The car has perfect driveability thanks to high-quality rubber coated wheels.

Size: length 40 cm, width 18 cm, height 20 cm Material: linden wood, birch plywood, rubber coated wheels (metal, plastic) Surface finish: Direct printing on material Equipment: Depending on the type of a car - fire

hoses, ambulance stretcher or parcels.