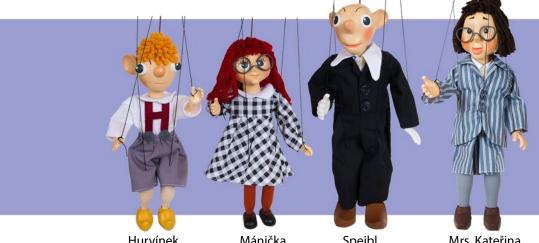

### SPEJBL AND HURYINEK

Mašek - puppets and toys

Famous puppets of Spejbl and Hurvinek produced with the license. Size and material directly in particular series or puppets (size)

> Material: body - wood head - special hard plaster of Paris legs, hands - PE

Mánička size 33 cm 1028 Hurvínek size 33 cm 1025 Spejbl size 47 cm 1024 Mrs. Kateřina size 47 cm 1026

**Material:** 

of Paris

Žeryk size 20 cm 1027

body, hands, legs - wood head - special hard plaster

Mrs. Kateřina size 26 cm 486