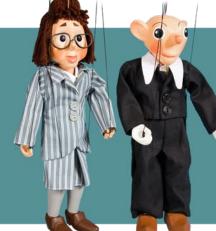

Mánička size 33 cm 1028 Hurvínek size 33 cm 1025 Spejbl size 47 cm 1024 Mrs. Kateřina size 47 cm 1026

**Material:** 

of Paris

Žeryk size 20 cm 1027

body, hands, legs - wood head - special hard plaster

Mrs. Kateřina size 26 cm 486

Spejbl size 26 cm 485

a Hurvínek m size 20 cm 483

Žeryk size 13 cm 488 ∥

Material: hands, legs - PE head - special hard plaster of Paris

Hurvínek size 20 cm 480

Mánička size 20 cm 482

Spejbl size 26 cm 481

Mrs. Kateřina size 26 cm 487