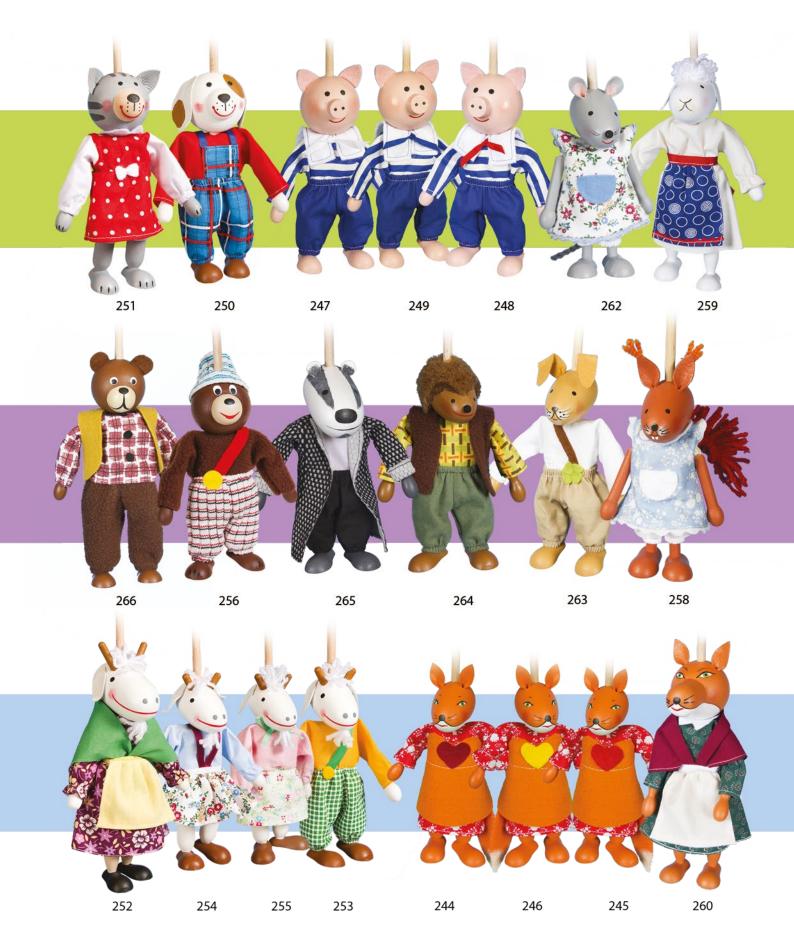

ets, puppets Spejbl and Hurvinek

Contents: front portal, base (2 wooden cubes), 4 scenes (castle hall, a road to the castle, in a cottage and a forest), 4 sceneries - a tree, a bush, a throne and a table, a curtain, a screenplay of a fairy tale "How John overcame the dragon"





70736



70737



50 **Puppets hanger** 

51 Puppets without string hanger



#### PUPPET THEATRES

Mašek - puppets and toys



Classic puppet theatre for 20 cm size puppets - 00069





Classic puppet theatre for 20 cm size puppets - 00070





Series of wooden puppets for little children. Puppets have no strings and are controlled from above with a bar.

Size of a puppet without a bar: 20 cm Size of a puppet with a bar: 40 cm Material: wood, ABS, textile



## PUPPETS WITHOUT STRINGS

Mašek - puppets and toys





## WOODEN PUPPETS 20 cm

Mašek - puppets and toys



The most popular series of beautiful wooden puppets for all children older than three years. These string puppets are controlled from above by a central rod and four strings.

Size of a puppet without manipulating: 20 cm Size of a puppet with manipulating: 40 cm Material: wood, textile, metal









### SPEJBL AND HURYINEK

Mašek - puppets and toys

Famous puppets of Spejbl and Hurvinek produced with the license. Size and material directly in particular series or puppets (size)

> Material: body - wood head - special hard plaster of Paris legs, hands - PE



Mánička size 33 cm 1028 Hurvínek size 33 cm 1025 Spejbl size 47 cm 1024 Mrs. Kateřina size 47 cm 1026

**Material:** 

of Paris

Žeryk size 20 cm 1027

body, hands, legs - wood