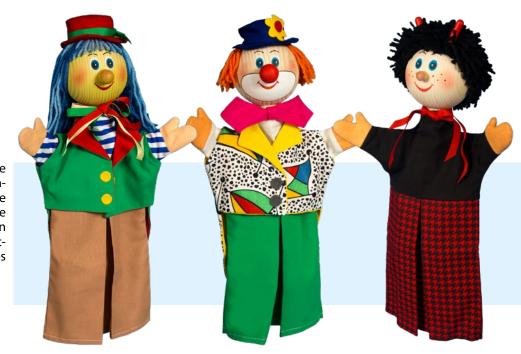

## HAND'S PUPPETS

**Size:** 35 cm

Material: wood, textile

1452

1458

1460

With this creative kit anybody can make ones own puppet. It contains things which are not easily handcrafted at home

Size without a bar: 16 cm Size with a bar: 31 cm