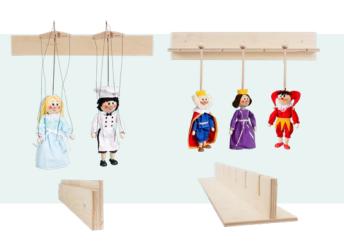

#### PUPPET THEATRES

Mašek - puppets and toys

Classic puppet theatre for 20 cm size puppets - 00069

Classic puppet theatre for 20 cm size puppets - 00070

Series of wooden puppets for little children. Puppets have no strings and are controlled from above with a bar.

Size of a puppet without a bar: 20 cm Size of a puppet with a bar: 40 cm Material: wood, ABS, textile

## WOODEN PUPPETS 20 cm

Mašek - puppets and toys

The most popular series of beautiful wooden puppets for all children older than three years. These string puppets are controlled from above by a central rod and four strings.

Size of a puppet without manipulating: 20 cm Size of a puppet with manipulating: 40 cm Material: wood, textile, metal