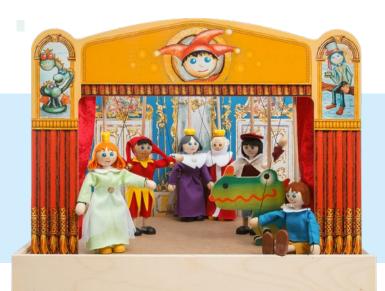

### Props for 14 cm puppets - set of parts to assemble

Puppet theatre - royal set -1303

Puppet theatre for 20 cm size puppets - 62

Size: width 59 cm, height 35 cm, depth 29 cm, height of the hole of the front portal 30 cm

Material: wood, textile (curtain)

Purpose: 20 cm wooden puppets, puppets without strings, classical puppets, puppets Spejbl and Hurvinek

Contents: front portal, base (2 wooden cubes), 4 scenes (castle hall, a road to the castle, in a cottage and a forest), 4 sceneries - a tree, a bush, a throne and a table, a curtain, a screenplay of a fairy tale "How John overcame the dragon"