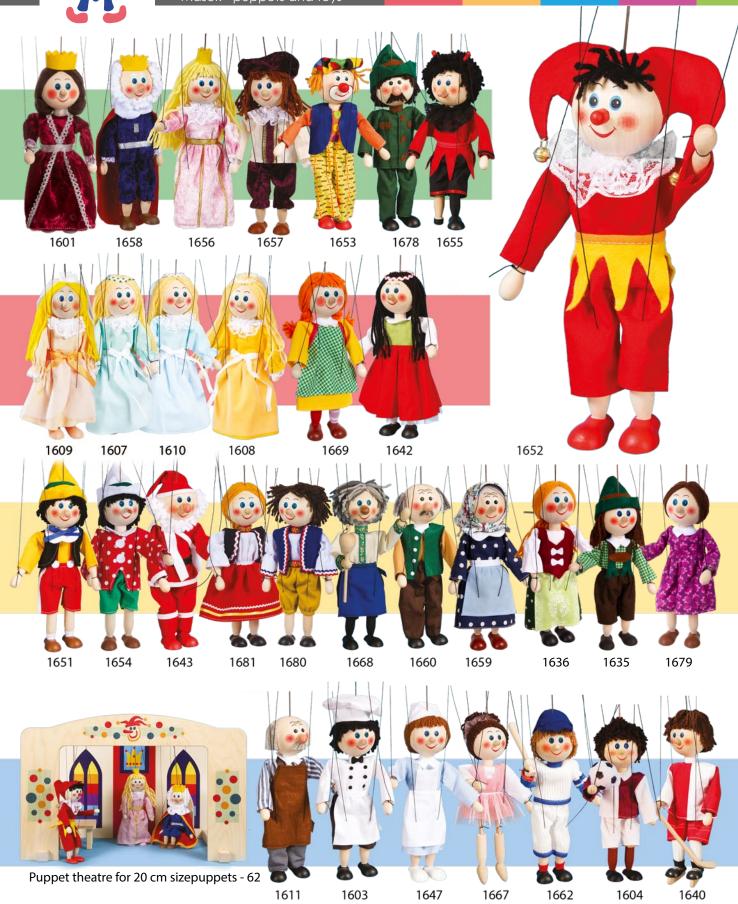

## WOODEN PUPPETS 20 cm

Mašek - puppets and toys

The most popular series of beautiful wooden puppets for all children older than three years. These string puppets are controlled from above by a central rod and four strings.

Size of a puppet without manipulating: 20 cm Size of a puppet with manipulating: 40 cm Material: wood, textile, metal