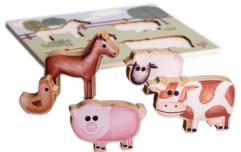

### Props for 14 cm puppets - set of parts to assemble

Puppet theatre - royal set -1303

Puppet theatre for 20 cm size puppets - 62

Size: width 59 cm, height 35 cm, depth 29 cm, height of the hole of the front portal 30 cm

Material: wood, textile (curtain)

Purpose: 20 cm wooden puppets, puppets without strings, classical puppets, puppets Spejbl and Hurvinek

Contents: front portal, base (2 wooden cubes), 4 scenes (castle hall, a road to the castle, in a cottage and a forest), 4 sceneries - a tree, a bush, a throne and a table, a curtain, a screenplay of a fairy tale "How John overcame the dragon"