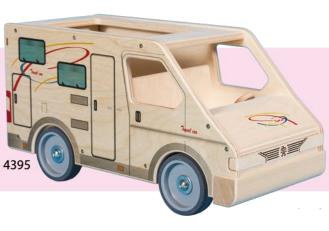

## CARS OF YOUR DREAMS

Mašek - puppets and toys

Car of your dreams is a fair made, solid, wooden car with space for a driver and a passenger. There is a big storage space in the rear part which is accessible from the hole in the roof or from the back opening door. The car has perfect driveability thanks to high-quality rubber coated wheels.

Size: length 40 cm, width 18 cm, height 20 cm Material: linden wood, birch plywood, rubber coated wheels (metal, plastic) Surface finish: Direct printing on material Equipment: Depending on the type of a car - fire

hoses, ambulance stretcher or parcels.