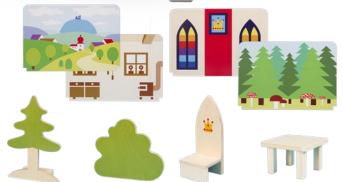

### Props for 14 cm puppets - set of parts to assemble

Puppet theatre - royal set -1303

Puppet theatre for 20 cm size puppets - 62

Size: width 59 cm, height 35 cm, depth 29 cm, height of the hole of the front portal 30 cm

Material: wood, textile (curtain)

Purpose: 20 cm wooden puppets, puppets without strings, classical puppets, puppets Spejbl and Hurvinek

Contents: front portal, base (2 wooden cubes), 4 scenes (castle hall, a road to the castle, in a cottage and a forest), 4 sceneries - a tree, a bush, a throne and a table, a curtain, a screenplay of a fairy tale "How John overcame the dragon"