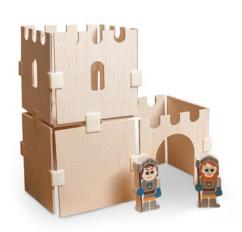

### Props for 14 cm puppets - set of parts to assemble

Puppet theatre - royal set -1303

Puppet theatre for 20 cm size puppets - 62

Size: width 59 cm, height 35 cm, depth 29 cm, height of the hole of the front portal 30 cm

Material: wood, textile (curtain)

Purpose: 20 cm wooden puppets, puppets without strings, classical puppets, puppets Spejbl and Hurvinek

Contents: front portal, base (2 wooden cubes), 4 scenes (castle hall, a road to the castle, in a cottage and a forest), 4 sceneries - a tree, a bush, a throne and a table, a curtain, a screenplay of a fairy tale "How John overcame the dragon"