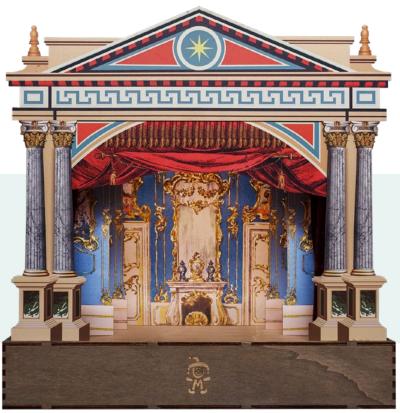

### Props for 14 cm puppets - set of parts to assemble

Puppet theatre - royal set -1303

Puppet theatre for 20 cm size puppets - 62

Size: width 59 cm, height 35 cm, depth 29 cm, height of the hole of the front portal 30 cm

Material: wood, textile (curtain)

Purpose: 20 cm wooden puppets, puppets without strings, classical puppets, puppets Spejbl and Hurvinek

Contents: front portal, base (2 wooden cubes), 4 scenes (castle hall, a road to the castle, in a cottage and a forest), 4 sceneries - a tree, a bush, a throne and a table, a curtain, a screenplay of a fairy tale "How John overcame the dragon"