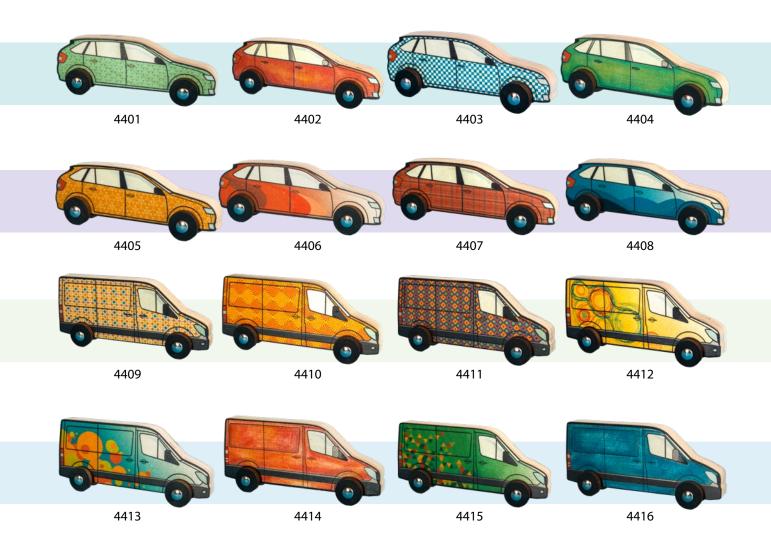

## CARS OF YOUR DREAMS

Mašek - puppets and toys

Car of your dreams is a fair made, solid, wooden car with space for a driver and a passenger. There is a big storage space in the rear part which is accessible from the hole in the roof or from the back opening door. The car has perfect driveability thanks to high-quality rubber coated wheels.

Size: length 40 cm, width 18 cm, height 20 cm Material: linden wood, birch plywood, rubber coated wheels (metal, plastic) Surface finish: Direct printing on material Equipment: Depending on the type of a car - fire

hoses, ambulance stretcher or parcels.