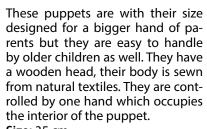

## HAND'S PUPPETS

**Size:** 35 cm

Material: wood, textile

1452

1458

1460

With this creative kit anybody can make ones own puppet. It contains things which are not easily handcrafted at home

Size without a bar: 16 cm Size with a bar: 31 cm