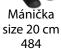

Mánička size 33 cm 1028 Hurvínek size 33 cm 1025 Spejbl size 47 cm 1024 Mrs. Kateřina size 47 cm 1026

**Material:** 

of Paris

Žeryk size 20 cm 1027

body, hands, legs - wood head - special hard plaster

Mrs. Kateřina size 26 cm 486