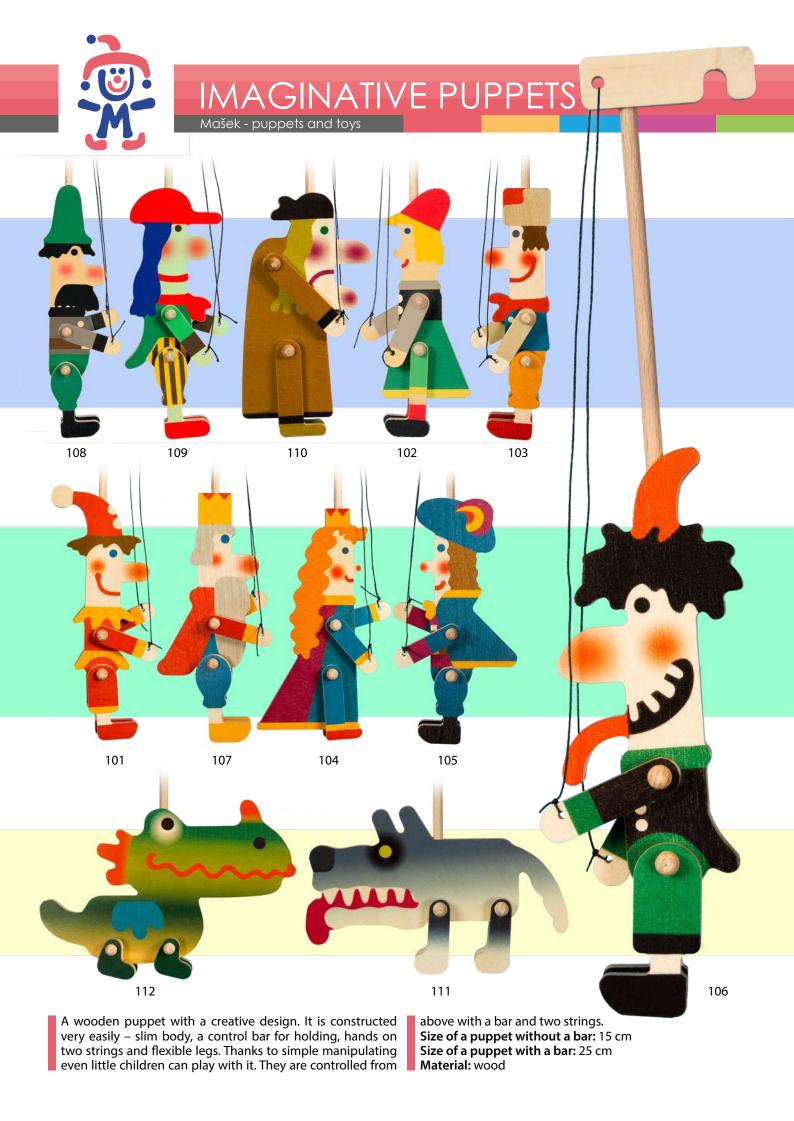

Series of bigger wooden puppets. They are controlled from above with a central rod and nine strings.

Size of a puppet without controlling: 35 cm Size of a puppet with controlling: 75 cm Material: wood, textile