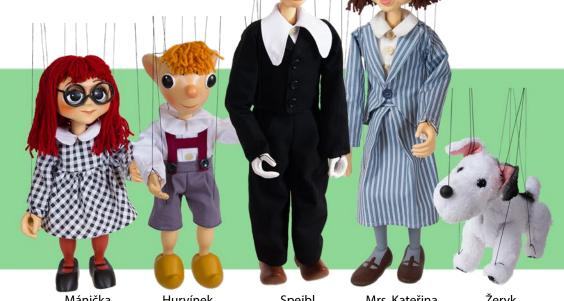

### SPEJBL AND HURYINEK

Mašek - puppets and toys

Famous puppets of Spejbl and Hurvinek produced with the license. Size and material directly in particular series or puppets (size)

> Material: body - wood head - special hard plaster of Paris legs, hands - PE

Mánička size 33 cm 1028 Hurvínek size 33 cm 1025 Spejbl size 47 cm 1024 Mrs. Kateřina size 47 cm 1026

**Material:** 

of Paris

Žeryk size 20 cm 1027

body, hands, legs - wood head - special hard plaster

Mrs. Kateřina size 26 cm 486

Spejbl size 26 cm 485

a Hurvínek m size 20 cm 483

Žeryk size 13 cm 488 ∥

Material: hands, legs - PE head - special hard plaster of Paris

Hurvínek size 20 cm 480

Mánička size 20 cm 482

Spejbl size 26 cm 481

Mrs. Kateřina size 26 cm 487