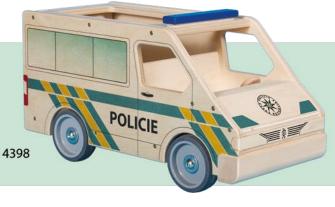

## CARS OF YOUR DREAMS

Mašek - puppets and toys

Car of your dreams is a fair made, solid, wooden car with space for a driver and a passenger. There is a big storage space in the rear part which is accessible from the hole in the roof or from the back opening door. The car has perfect driveability thanks to high-quality rubber coated wheels.

Size: length 40 cm, width 18 cm, height 20 cm Material: linden wood, birch plywood, rubber coated wheels (metal, plastic) Surface finish: Direct printing on material Equipment: Depending on the type of a car - fire

hoses, ambulance stretcher or parcels.