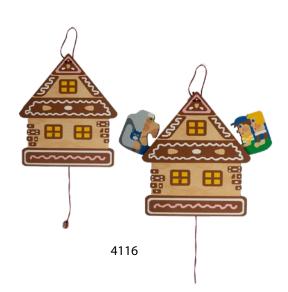

#### PUPPETS 14 CM

Mašek - puppets and toys

Size of a puppet without a bar: 14 cm Size of a puppet with a bar: 26,5 cm Material: wood, textille, ABS Puppet theatre - 3 fairy tales -1302

**Size of a box:** 44,5 x 39,5 x 8 cm

**Size of a hole in front portal to play:** 20 x 30 cm **Material:** birch plywood, MDF, textille, wood, paper

**Obsahuje:** box/base, front portal with curtain, back portal for paper backgrounds, paper backgrounds - forest, cottage, gingerbread cottage, village, 7 puppets, 3 CZ scenarios - O Červe-

né Karkulce, Perníková chaloupka a Hrnečku vař!