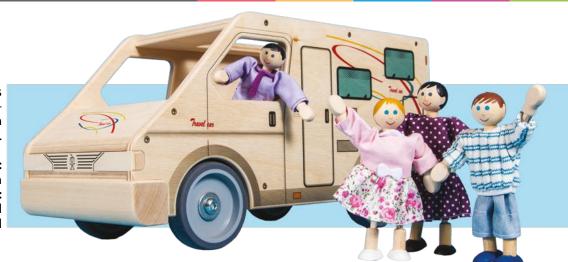

## CARS OF YOUR DREAMS

Mašek - puppets and toys

Car of your dreams is a fair made, solid, wooden car with space for a driver and a passenger. There is a big storage space in the rear part which is accessible from the hole in the roof or from the back opening door. The car has perfect driveability thanks to high-quality rubber coated wheels.

Size: length 40 cm, width 18 cm, height 20 cm Material: linden wood, birch plywood, rubber coated wheels (metal, plastic) Surface finish: Direct printing on material Equipment: Depending on the type of a car - fire

hoses, ambulance stretcher or parcels.