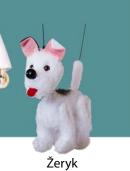

Mánička size 33 cm 1028 Hurvínek size 33 cm 1025 Spejbl size 47 cm 1024 Mrs. Kateřina size 47 cm 1026

**Material:** 

of Paris

Žeryk size 20 cm 1027

body, hands, legs - wood head - special hard plaster

Mrs. Kateřina size 26 cm 486