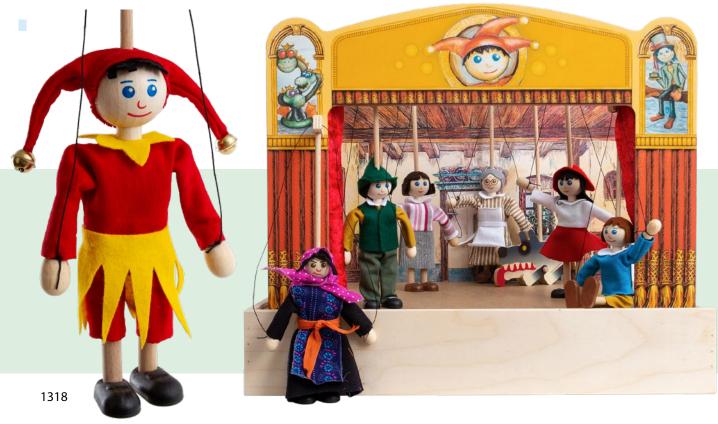

#### PUPPETS 14 CM

Mašek - puppets and toys

Size of a puppet without a bar: 14 cm Size of a puppet with a bar: 26,5 cm Material: wood, textille, ABS Puppet theatre - 3 fairy tales -1302

**Size of a box:** 44,5 x 39,5 x 8 cm

**Size of a hole in front portal to play:** 20 x 30 cm **Material:** birch plywood, MDF, textille, wood, paper

**Obsahuje:** box/base, front portal with curtain, back portal for paper backgrounds, paper backgrounds - forest, cottage, gingerbread cottage, village, 7 puppets, 3 CZ scenarios - O Červe-

né Karkulce, Perníková chaloupka a Hrnečku vař!