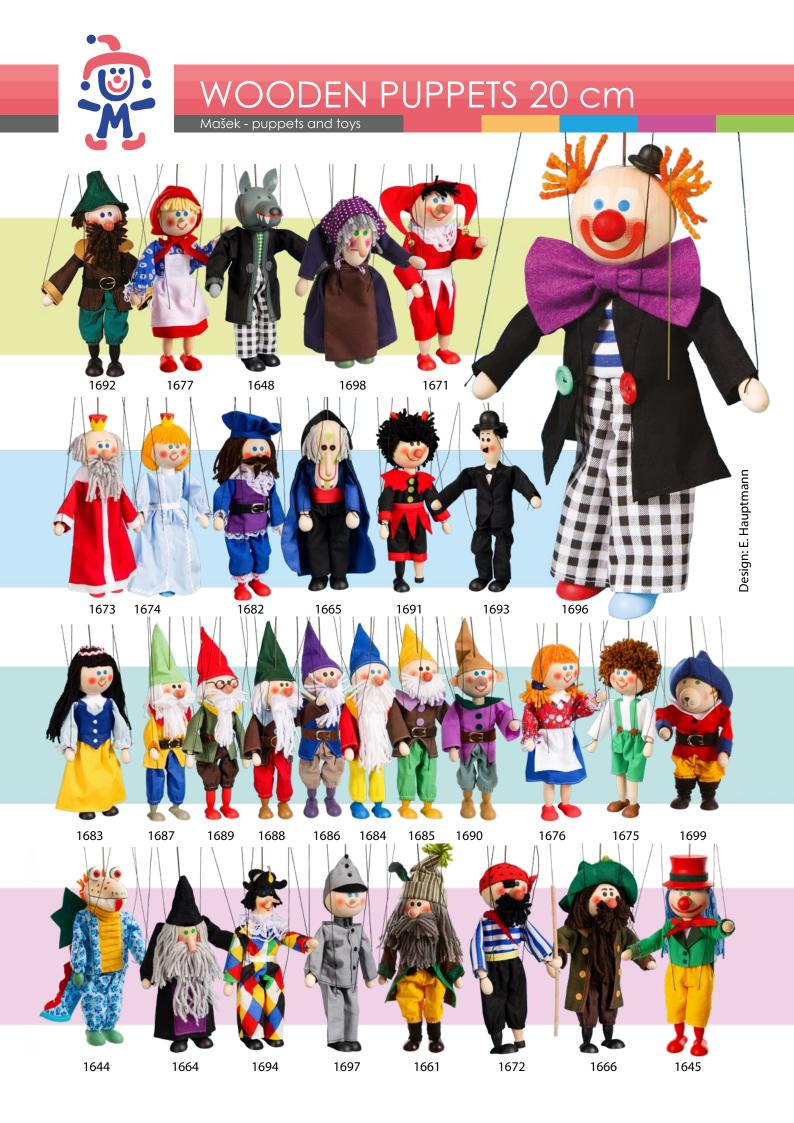

## WOODEN PUPPETS 20 cm

Mašek - puppets and toys

The most popular series of beautiful wooden puppets for all children older than three years. These string puppets are controlled from above by a central rod and four strings.

Size of a puppet without manipulating: 20 cm Size of a puppet with manipulating: 40 cm Material: wood, textile, metal