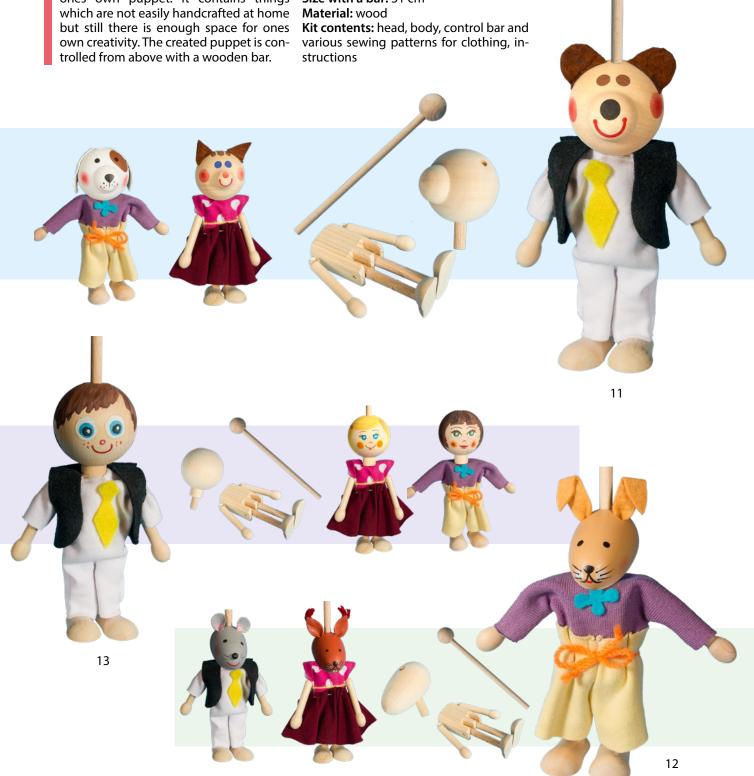

## HAND'S PUPPETS

**Size:** 35 cm

Material: wood, textile

1452

1458

1460

With this creative kit anybody can make ones own puppet. It contains things which are not easily handcrafted at home

Size without a bar: 16 cm Size with a bar: 31 cm