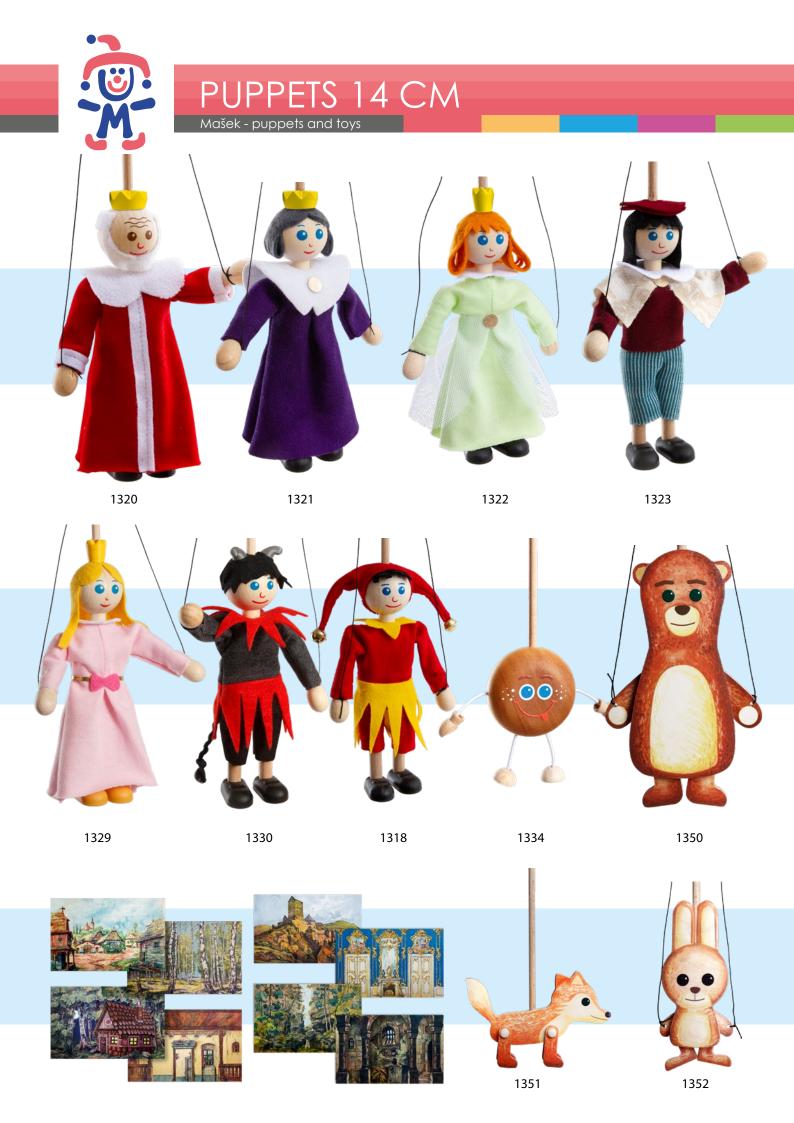

#### PUPPETS 14 CM

Mašek - puppets and toys

Size of a puppet without a bar: 14 cm Size of a puppet with a bar: 26,5 cm Material: wood, textille, ABS Puppet theatre - 3 fairy tales -1302

**Size of a box:** 44,5 x 39,5 x 8 cm

**Size of a hole in front portal to play:** 20 x 30 cm **Material:** birch plywood, MDF, textille, wood, paper

**Obsahuje:** box/base, front portal with curtain, back portal for paper backgrounds, paper backgrounds - forest, cottage, gingerbread cottage, village, 7 puppets, 3 CZ scenarios - O Červe-

né Karkulce, Perníková chaloupka a Hrnečku vař!