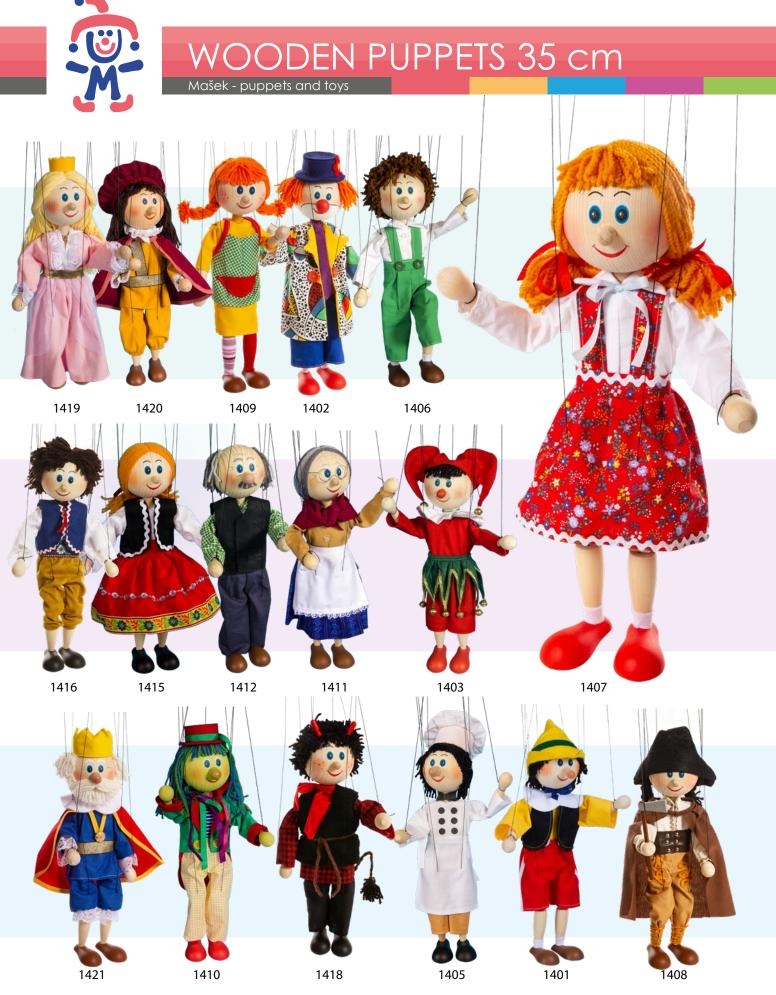

Series of bigger wooden puppets. They are controlled from above with a central rod and nine strings.

Size of a puppet without controlling: 35 cm Size of a puppet with controlling: 75 cm Material: wood, textile