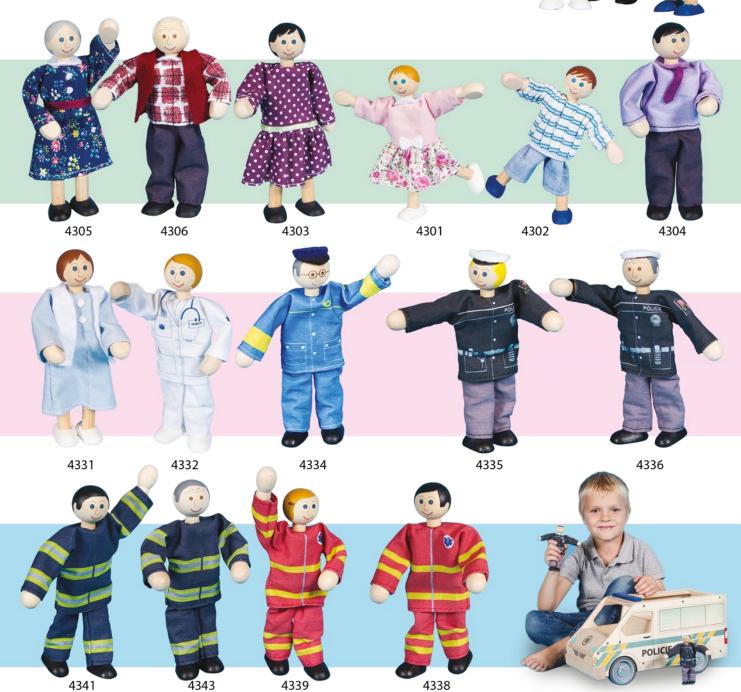

ínek size 20 cm 480

Mánička size 20 cm 482

Spejbl size 26 cm 481

Mrs. Kateřina size 26 cm 487



Series of bigger wooden puppets. They are controlled from above with a central rod and nine strings.

Size of a puppet without controlling: 35 cm Size of a puppet with controlling: 75 cm Material: wood, textile







## HAND'S PUPPETS



**Size:** 35 cm

Material: wood, textile



1452

1458



1460







With this creative kit anybody can make ones own puppet. It contains things which are not easily handcrafted at home

Size without a bar: 16 cm Size with a bar: 31 cm





## FLEXIBLE TINY PEOPLE

Mašek - puppets and toys

These flexible little figures have a flexible construction. Thanks to that they can bend as you wish.

Size: 13 cm Material: wood, textile, ABS, braided rubber cord







## CARS OF YOUR DREAMS

Mašek - puppets and toys



Car of your dreams is a fair made, solid, wooden car with space for a driver and a passenger. There is a big storage space in the rear part which is accessible from the hole in the roof or from the back opening door. The car has perfect driveability thanks to high-quality rubber coated wheels.

Size: length 40 cm, width 18 cm, height 20 cm Material: linden wood, birch plywood, rubber coated wheels (metal, plastic) Surface finish: Direct printing on material Equipment: Depending on the type of a car - fire

hoses, ambulance stretcher or parcels.















# FLEXIBLE FIGURES

Mašek - puppets and toys





#### FUNNY CARS

Mašek - puppets and toys







# WOODEN KITS AND GAMES

Mašek - puppets and toys









Individual parts of