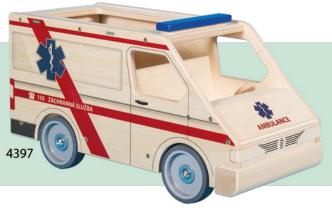

## CARS OF YOUR DREAMS

Mašek - puppets and toys

Car of your dreams is a fair made, solid, wooden car with space for a driver and a passenger. There is a big storage space in the rear part which is accessible from the hole in the roof or from the back opening door. The car has perfect driveability thanks to high-quality rubber coated wheels.

Size: length 40 cm, width 18 cm, height 20 cm Material: linden wood, birch plywood, rubber coated wheels (metal, plastic) Surface finish: Direct printing on material Equipment: Depending on the type of a car - fire

hoses, ambulance stretcher or parcels.