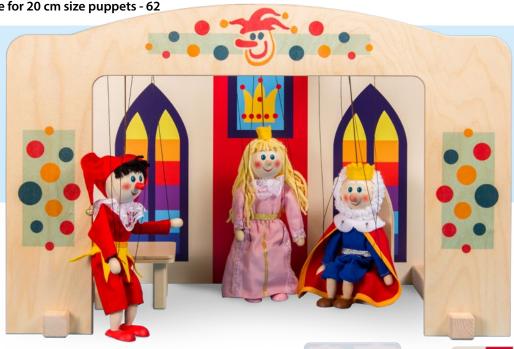

### Props for 14 cm puppets - set of parts to assemble

Puppet theatre - royal set -1303

Puppet theatre for 20 cm size puppets - 62

Size: width 59 cm, height 35 cm, depth 29 cm, height of the hole of the front portal 30 cm

Material: wood, textile (curtain)

Purpose: 20 cm wooden puppets, puppets without strings, classical puppets, puppets Spejbl and Hurvinek

Contents: front portal, base (2 wooden cubes), 4 scenes (castle hall, a road to the castle, in a cottage and a forest), 4 sceneries - a tree, a bush, a throne and a table, a curtain, a screenplay of a fairy tale "How John overcame the dragon"