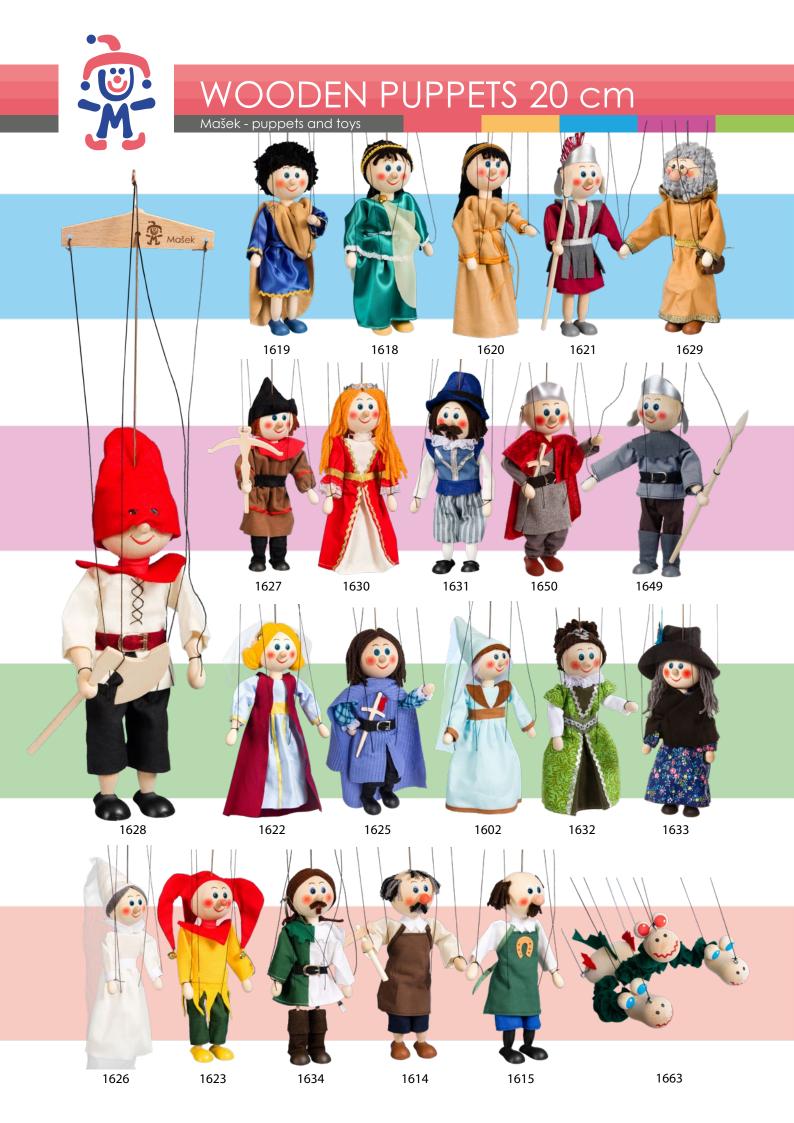

## WOODEN PUPPETS 20 cm

Mašek - puppets and toys

The most popular series of beautiful wooden puppets for all children older than three years. These string puppets are controlled from above by a central rod and four strings.

Size of a puppet without manipulating: 20 cm Size of a puppet with manipulating: 40 cm Material: wood, textile, metal