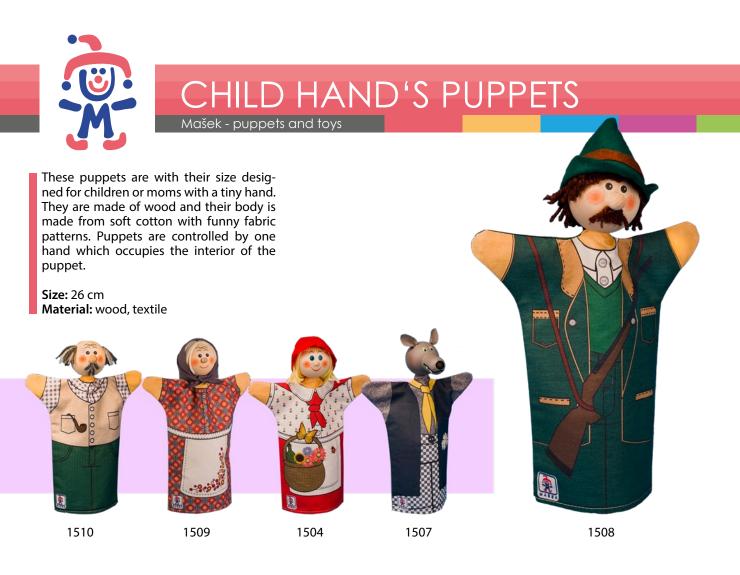

## HAND'S PUPPETS

**Size:** 35 cm

Material: wood, textile

1452

1458

1460

With this creative kit anybody can make ones own puppet. It contains things which are not easily handcrafted at home

Size without a bar: 16 cm Size with a bar: 31 cm