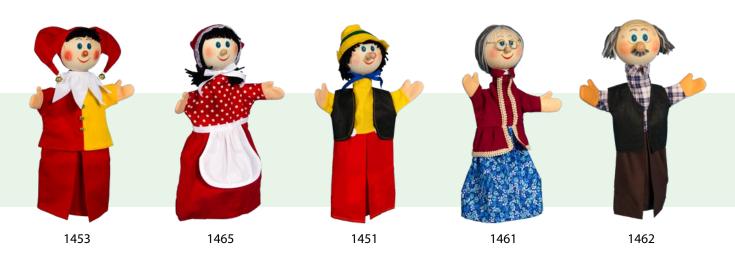

## HAND'S PUPPETS

**Size:** 35 cm

Material: wood, textile

1452

1458

1460

With this creative kit anybody can make ones own puppet. It contains things which are not easily handcrafted at home

Size without a bar: 16 cm Size with a bar: 31 cm