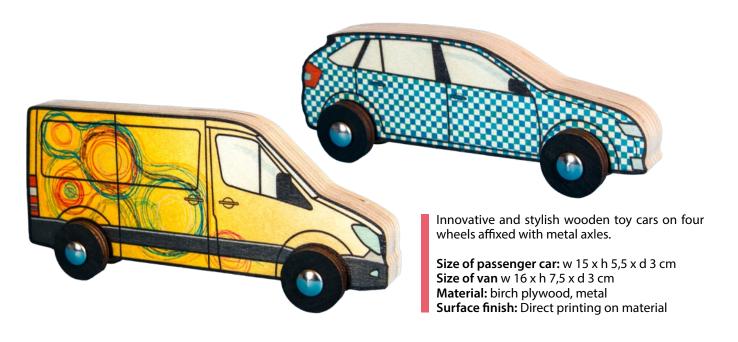

## CARS OF YOUR DREAMS

Mašek - puppets and toys

Car of your dreams is a fair made, solid, wooden car with space for a driver and a passenger. There is a big storage space in the rear part which is accessible from the hole in the roof or from the back opening door. The car has perfect driveability thanks to high-quality rubber coated wheels.

Size: length 40 cm, width 18 cm, height 20 cm Material: linden wood, birch plywood, rubber coated wheels (metal, plastic) Surface finish: Direct printing on material Equipment: Depending on the type of a car - fire

hoses, ambulance stretcher or parcels.