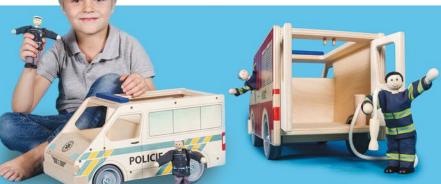

## CARS OF YOUR DREAMS

Mašek - puppets and toys

Car of your dreams is a fair made, solid, wooden car with space for a driver and a passenger. There is a big storage space in the rear part which is accessible from the hole in the roof or from the back opening door. The car has perfect driveability thanks to high-quality rubber coated wheels.

Size: length 40 cm, width 18 cm, height 20 cm Material: linden wood, birch plywood, rubber coated wheels (metal, plastic) Surface finish: Direct printing on material Equipment: Depending on the type of a car - fire

hoses, ambulance stretcher or parcels.