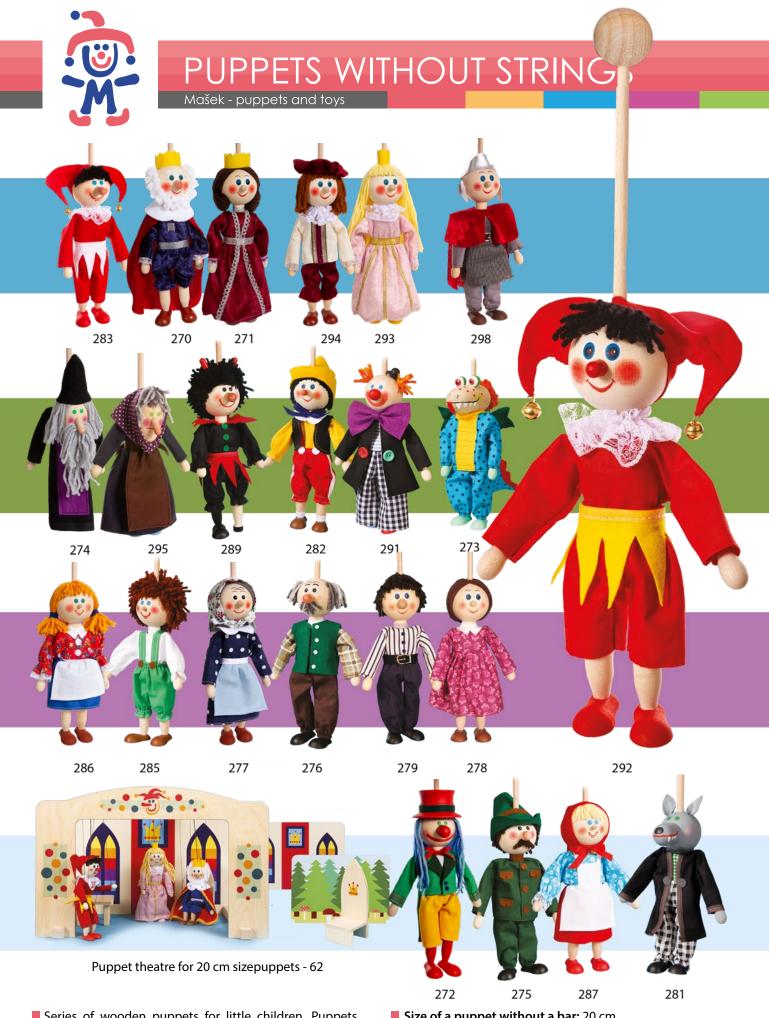

#### PUPPET THEATRES

Mašek - puppets and toys

Classic puppet theatre for 20 cm size puppets - 00069

Classic puppet theatre for 20 cm size puppets - 00070

Series of wooden puppets for little children. Puppets have no strings and are controlled from above with a bar.

Size of a puppet without a bar: 20 cm Size of a puppet with a bar: 40 cm Material: wood, ABS, textile