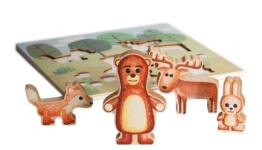

#### PUPPETS 14 CM

Mašek - puppets and toys

Size of a puppet without a bar: 14 cm Size of a puppet with a bar: 26,5 cm Material: wood, textille, ABS Puppet theatre - 3 fairy tales -1302

**Size of a box:** 44,5 x 39,5 x 8 cm

**Size of a hole in front portal to play:** 20 x 30 cm **Material:** birch plywood, MDF, textille, wood, paper

**Obsahuje:** box/base, front portal with curtain, back portal for paper backgrounds, paper backgrounds - forest, cottage, gingerbread cottage, village, 7 puppets, 3 CZ scenarios - O Červe-

né Karkulce, Perníková chaloupka a Hrnečku vař!