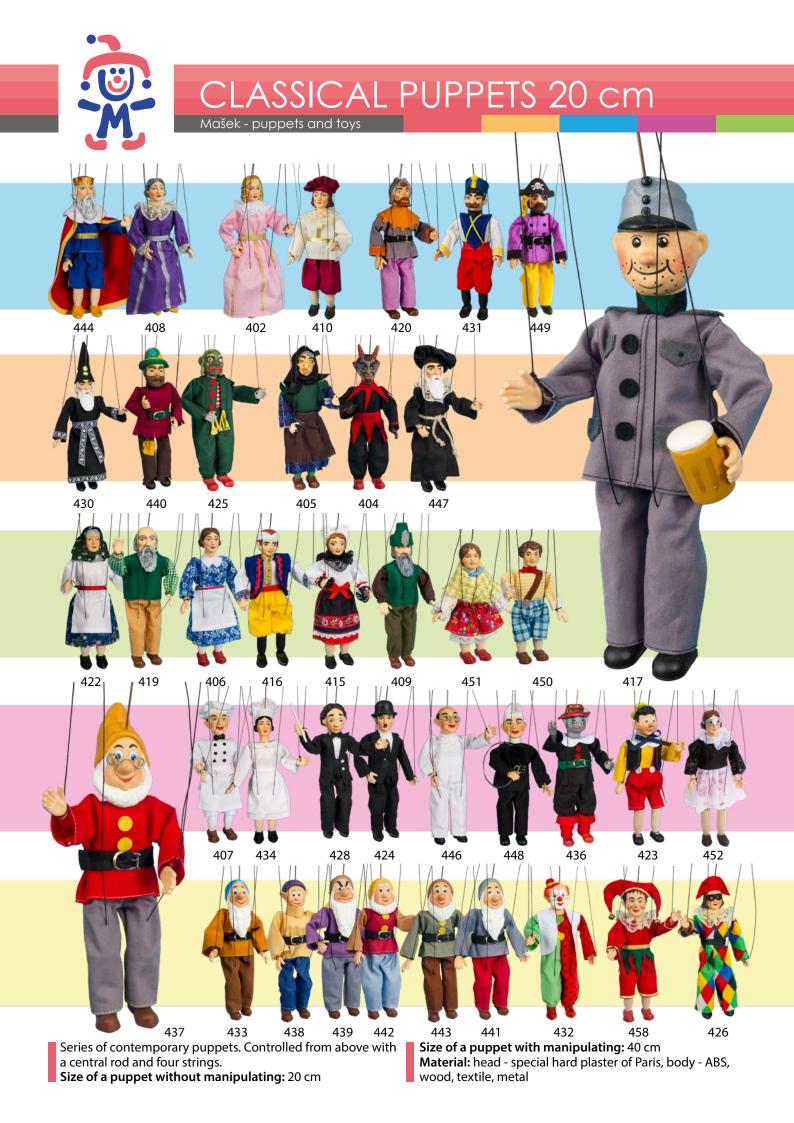

#### PUPPET THEATRES

Mašek - puppets and toys



Classic puppet theatre for 20 cm size puppets - 00069





Classic puppet theatre for 20 cm size puppets - 00070





Series of wooden puppets for little children. Puppets have no strings and are controlled from above with a bar.

Size of a puppet without a bar: 20 cm Size of a puppet with a bar: 40 cm Material: wood, ABS, textile



## PUPPETS WITHOUT STRINGS

Mašek - puppets and toys





## WOODEN PUPPETS 20 cm

Mašek - puppets and toys



The most popular series of beautiful wooden puppets for all children older than three years. These string puppets are controlled from above by a central rod and four strings.

Size of a puppet without manipulating: 20 cm Size of a puppet with manipulating: 40 cm Material: wood, textile, metal









### SPEJBL AND HURYINEK

Mašek - puppets and toys

Famous puppets of Spejbl and Hurvinek produced with the license. Size and material directly in particular series or puppets (size)

> Material: body - wood head - special hard plaster of Paris legs, hands - PE



Mánička size 33 cm 1028 Hurvínek size 33 cm 1025 Spejbl size 47 cm 1024 Mrs. Kateřina size 47 cm 1026

**Material:** 

of Paris

Žeryk size 20 cm 1027

body, hands, legs - wood head - special hard plaster



Mrs. Kateřina size 26 cm 486

Spejbl size 26 cm 485



a Hurvínek m size 20 cm 483

Žeryk size 13 cm 488 ∥



Material: hands, legs - PE head - special hard plaster of Paris



Hurvínek size 20 cm 480

Mánička size 20 cm 482

Spejbl size 26 cm 481

Mrs. Kateřina size 26 cm 487



Series of bigger wooden puppets. They are c