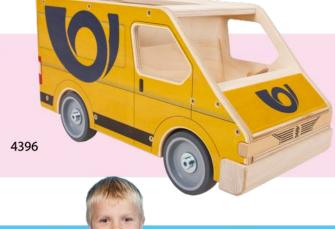

## CARS OF YOUR DREAMS

Mašek - puppets and toys

Car of your dreams is a fair made, solid, wooden car with space for a driver and a passenger. There is a big storage space in the rear part which is accessible from the hole in the roof or from the back opening door. The car has perfect driveability thanks to high-quality rubber coated wheels.

Size: length 40 cm, width 18 cm, height 20 cm Material: linden wood, birch plywood, rubber coated wheels (metal, plastic) Surface finish: Direct printing on material Equipment: Depending on the type of a car - fire

hoses, ambulance stretcher or parcels.