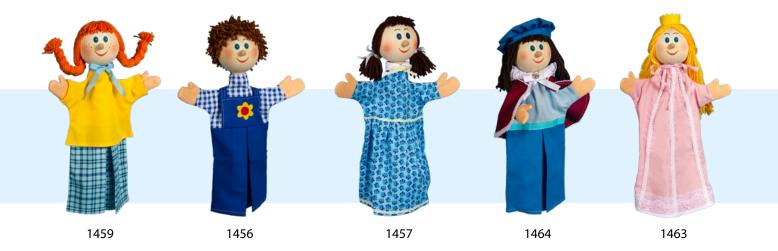

## HAND'S PUPPETS

**Size:** 35 cm

Material: wood, textile

1452

1458

1460

With this creative kit anybody can make ones own puppet. It contains things which are not easily handcrafted at home

Size without a bar: 16 cm Size with a bar: 31 cm