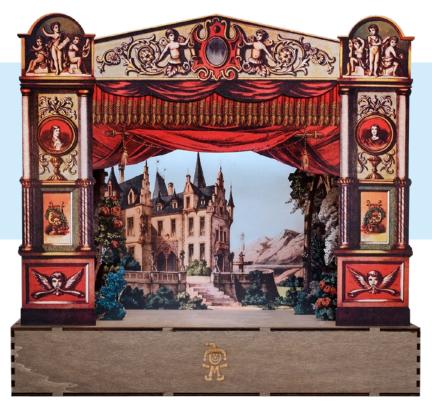

### Props for 14 cm puppets - set of parts to assemble

Puppet theatre - royal set -1303

Puppet theatre for 20 cm size puppets - 62

Size: width 59 cm, height 35 cm, depth 29 cm, height of the hole of the front portal 30 cm

Material: wood, textile (curtain)

Purpose: 20 cm wooden puppets, puppets without strings, classical puppets, puppets Spejbl and Hurvinek

Contents: front portal, base (2 wooden cubes), 4 scenes (castle hall, a road to the castle, in a cottage and a forest), 4 sceneries - a tree, a bush, a throne and a table, a curtain, a screenplay of a fairy tale "How John overcame the dragon"